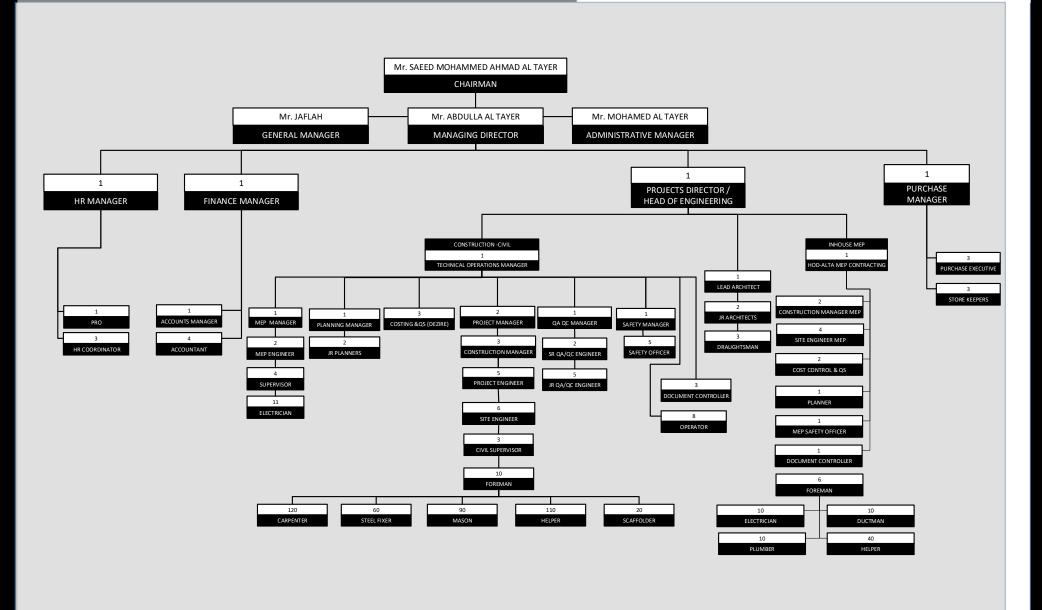

01+R

F

VIP





LEYAN CONSULTANT



DUBAI DAWN DISTINGUISHED CONSTRUCTION



AED 35,000,000



70,000 Sqft



NAD AL SHIBA, DUBAI







### **VIP VILLA**

G+L01+RF



**VIP** 



LEYAN CONSULTANT



DUBAI DAWN DISTINGUISHED CONSTRUCTION



AED 12,000,000



30,000 Sqft



AL SAFA, DUBAI







#### **LABOR ACCOMODATION**

G+L02+RF



**VIP** 



**IMAGE CONSULTANT** 



DUBAI DAWN DISTINGUISHED CONSTRUCTION



AED 21,000,000



70,000 Sqft



DIP, DUBAI







SCHOOL G+L02+RF



**VIP** 



**IMAGE CONSULTANT** 



DUBAI DAWN DISTINGUISHED CONSTRUCTION



AED 25,000,000



106,000 Sqft



MUHAISNAH, DUBAI







SCHOOL G+L02+RF



**VIP** 



**IMAGE CONSULTANT** 



DUBAI DAWN DISTINGUISHED CONSTRUCTION



AED 50,000,000



167,000 Sqft



DIP, DUBAI





# ORGANIZATION - STRUCTURE







# EQUIPMENT - MACHINERY







**EQUIPMENT** 

20



10



SCAFFOLDING

17,000 sqm



15





**24** 

CRADLE



# TRADE -LICENSE







#### رخصة تجارية Commercial License

| ense Details     | I had to had!                                               |
|------------------|-------------------------------------------------------------|
|                  |                                                             |
|                  | رقم الرقصة                                                  |
| شركة شركة فير    | اسم الشركة                                                  |
|                  |                                                             |
| شركة شركة للبراء | الإمسم الكجاراي                                             |
|                  |